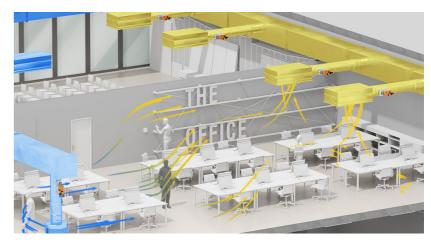

# **Application Examples**Controlling room comfort

Belimo's devices provide a comfortable room environment that is essential for the well-being and productivity of people:

- Room sensors measure the temperature, humidity and air-quality in the room
- Variable Air Volume actuators provide the right amount of fresh air to the room
- 6-way valves precisely control the flow of cold/hot water to a chilled/heated ceiling
- ZoneTight valves control water flow to a fancoil and close it completely tight if no demand exists