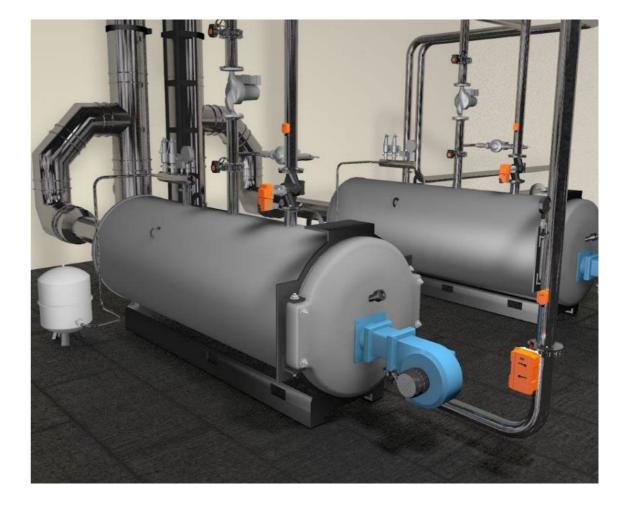

# **Application Examples**Heating water plants

#### Belimo devices control the generation and the flow of hot water in a building in an energy-efficient way, for example:

- Temperature Sensors measure the condition of the supply and return water
- Energy Valves control and monitor the flow of thermal energy to the building
- Butterfly valves stage hot water boilers based on the demand
- Pressure sensors assure sufficient water pressure in the piping system