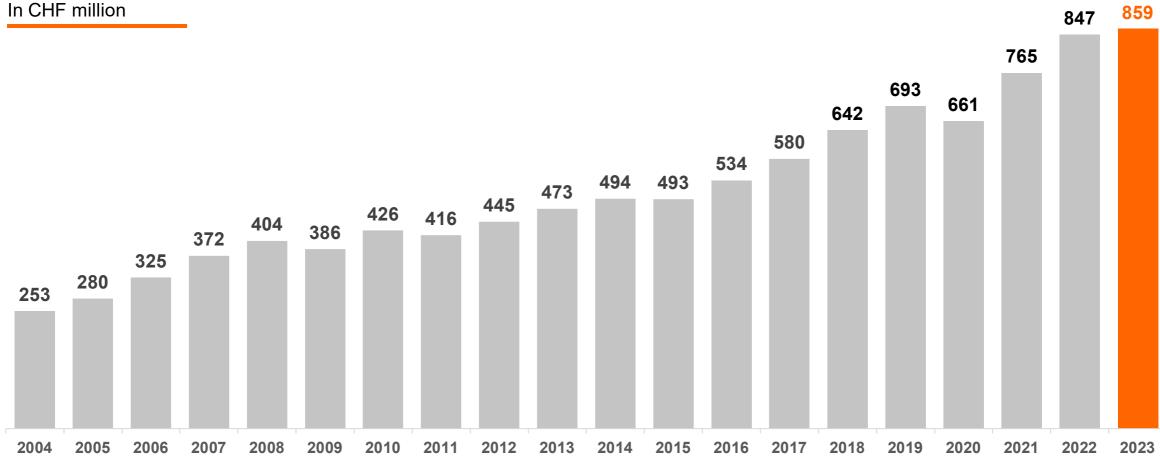

### **Our Key Figures** A continuous success story

Net Sales 2004-2023

### **Our Key Figures**

#### With CHF 859 million sales we are the market leader in field-devices

Belimo 2024