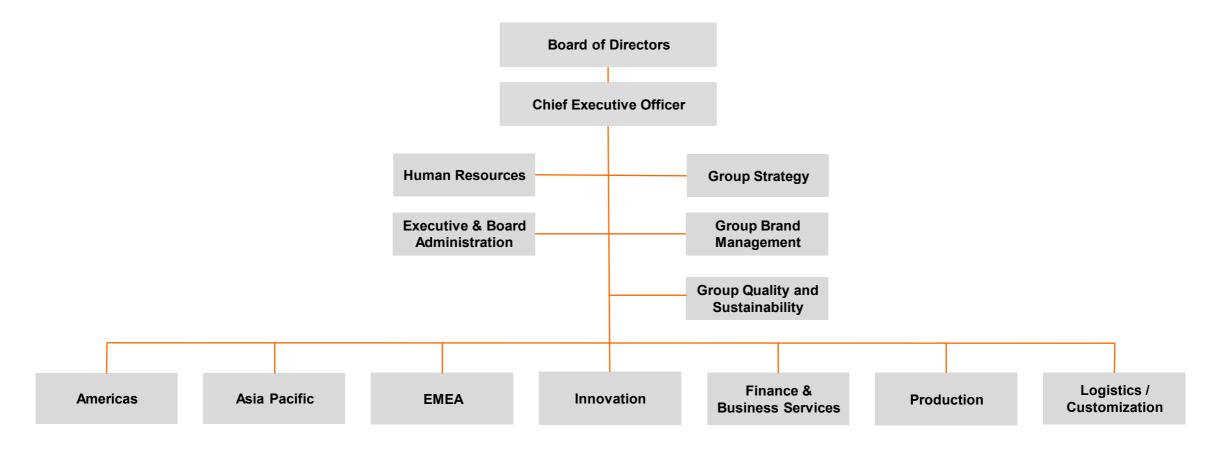

#### **Group Structure**

### Three strong regions supported by global functions