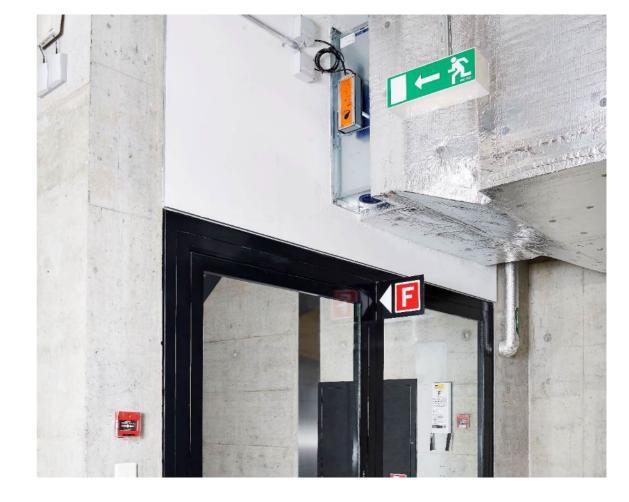

# **Application Examples**Fire & smoke protection

#### Belimo safety actuators save lives and help to minimize damage to buildings and tangible assets, for example:

- Fire damper actuators seal off fire-rated compartments against the spread of fire and smoke through the ventilation duct.
- Smoke control damper actuators enable the mechanical smoke extraction from escape and rescue routes.