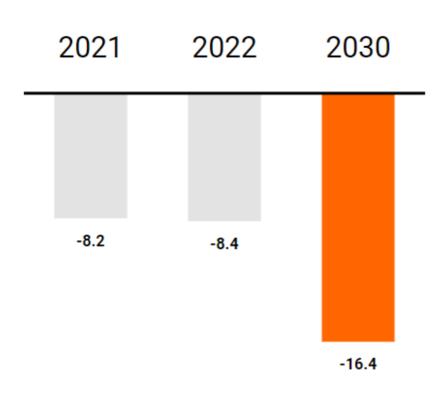

#### **Doubling Our Total Savings**

We are striving to double the total CO<sub>2</sub> savings from our sold field devices by 2030.

→ basis 2021, measured in million tons CO<sub>2</sub>e