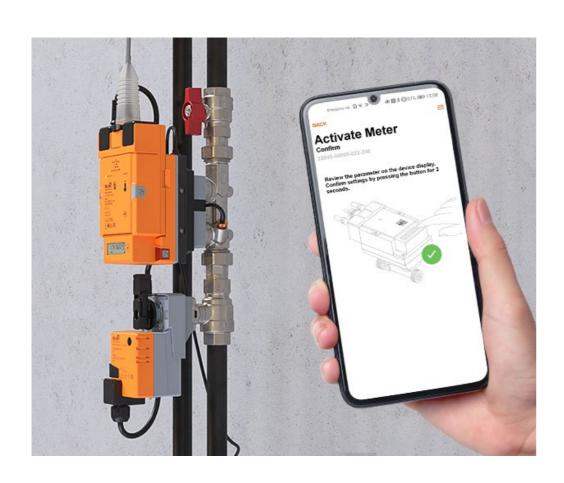

#### Belimo Energy Valve™ with the Thermal Energy Meter

It integrates energy measurement and control, Delta T management, and IoT-enabled billing in one device. It offers seamless and direct integration to the BMS or IoT-based monitoring platforms. Energy measurement and control with certified energy measurement and billing are united. It brings together performance features to save you time and costs.

## **Belimo Ultrasonic Flow Sensor Flow Measurement that You Can Trust**

- Accurate and reliable
- Patented temperature and glycol compensation logic
- Compact design
- Easy installation
- Accurate results without drift