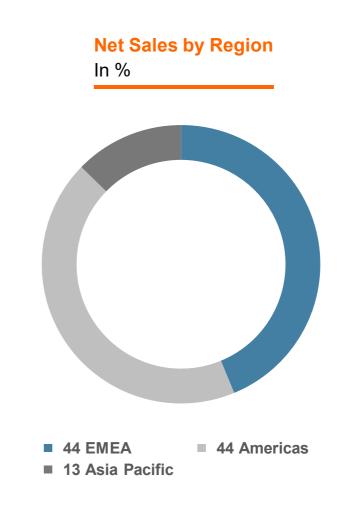

#### With CHF 859 million sales we are the market leader in field-devices

Belimo 2024