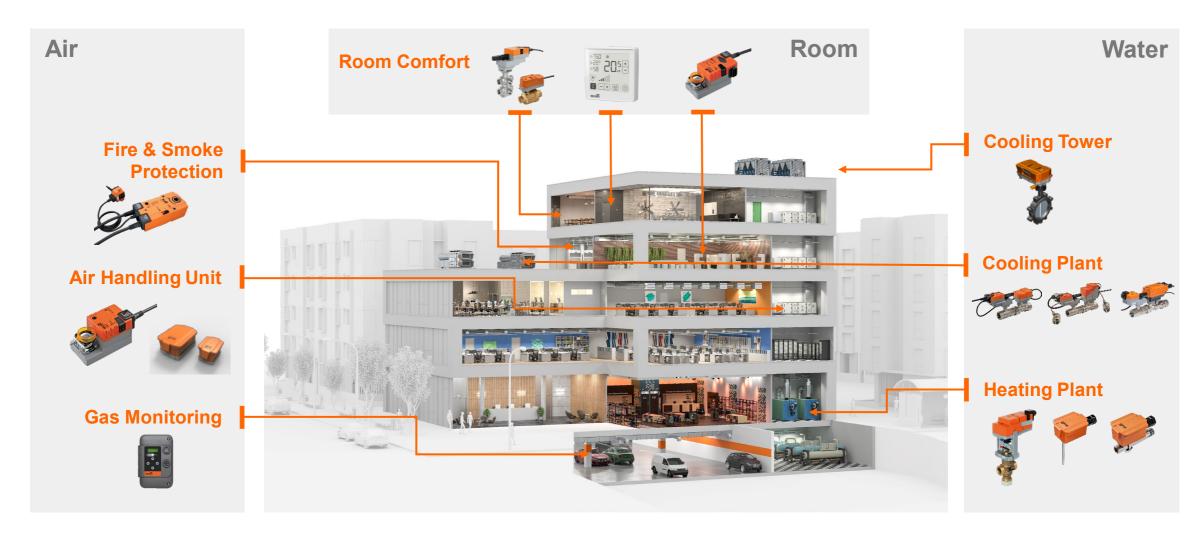

#### Seamless integration of innovative HVAC field-devices

#### **Damper Actuators**

- Non Fail-Safe Actuators
- Fail-Safe Actuators
- Outdoor Protected Actuators
- Quick Running Actuators
- Linear Actuators
- Fire & Smoke Damper Actuators
- Air Flow Measurement and Control

#### **Sensors / Meters**

- Duct Sensors (Air)
- Pipe Sensors (Water)
- Outdoor Sensors (Air)
- Room Sensors (Air)
- Meters (Water)

#### **Control Valves**

- Energy Valves
- Pressure Independent Control Valves
- Zone Valves
- Characterized Control Valves
- Ball Valves
- Butterfly Valves
- Globe Valves
- Piping Packages
- Potable Water Valves

#### RetroFIT+

- Fire & Smoke Damper Actuators
- Damper Actuators
- Control Valve/Actuators
- Butterfly Valve/Actuators
- Globe Valve/Actuators
- Economizer

#### **Applications**