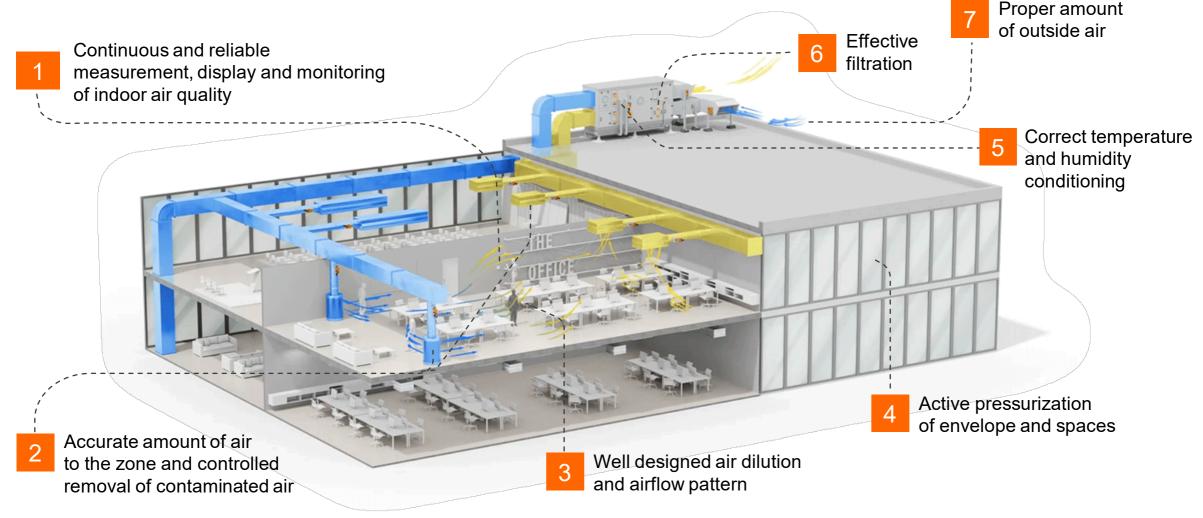

# Basic requirements for HVAC systems for healthy indoor air 7 essentials of a healthy building

# Our contribution to "Safety" – Healthy Indoor Air For the better health of future generations

#### Belimo contributes to healthy indoor air with:

- Accurate and reliable room and duct sensors
- VAV solutions for demand-controlled ventilation
- Fast-acting actuators and tightly closing valves
- Belimo Energy Valve<sup>™</sup> for precise and stable control, energy measurement and monitoring
- Seamless BMS and cloud-platform integration