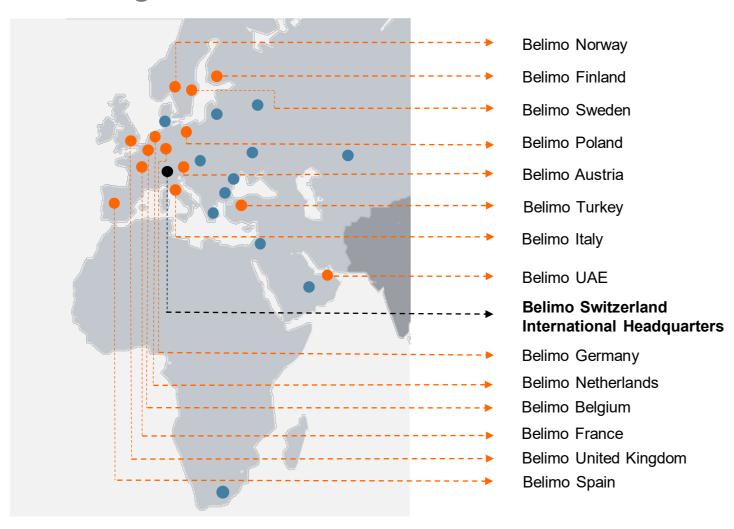

#### **EMEA Locations**

#### Covering the EMEA market

- Regional Headquarters
- Subsidiaries
- Representatives, Franchising Partners

Employees: Representatives, Franchising Partners

120

**Total Belimo Europe Employees:** 

**1276** 