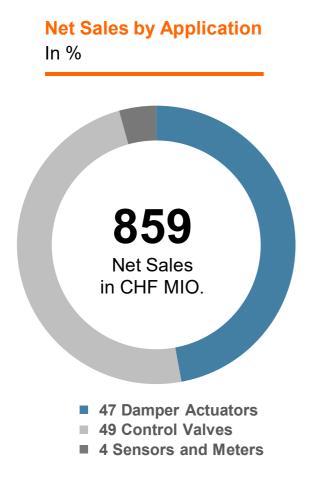

#### With CHF 859 million sales we are the market leader in field-devices

Belimo 2024