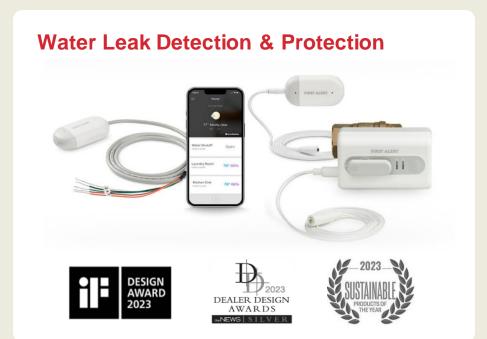

### **Products & Solutions: Water**

Trusted and reliable water products designed for the Pro

Controls

#### **Insurance Partnerships**

Resideo Water Leak & Freeze Detectors help save 2.4 million gallons of water and help prevent an estimated \$2.5 million in insurance claims annually.\*

Accessories

Radiator Valves