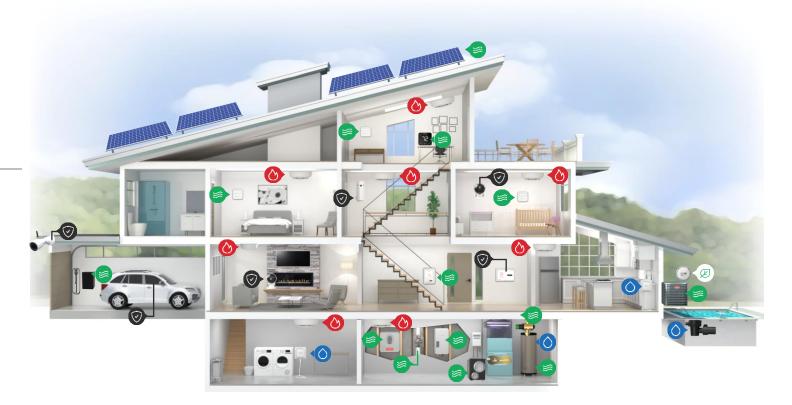

#### **Breadth and depth within Homes & Buildings**

With products ranging from the thermostats to security and awareness to water management systems, even energy management opportunities, Resideo goes beyond, for whole-home and building solutions.

#### **Residential & Light Commercial Controls**

Renowned as being among the best in the world and used in 150 million homes worldwide to help make homes safer, more comfortable and efficient.

### **Breadth and depth within Homes & Buildings**

With products ranging from the thermostats to security and awareness to water management systems, even energy management opportunities, Resideo goes beyond, for whole-home and building solutions.

### **Residential & Light Commercial Controls**

Renowned as being among the best in the world, with market leading brands and used in 150 million homes worldwide to help make homes safer, more comfortable and efficient.

### **Products & Solutions**

Offers a vast selection of products, solutions and services covering a wide range of categories