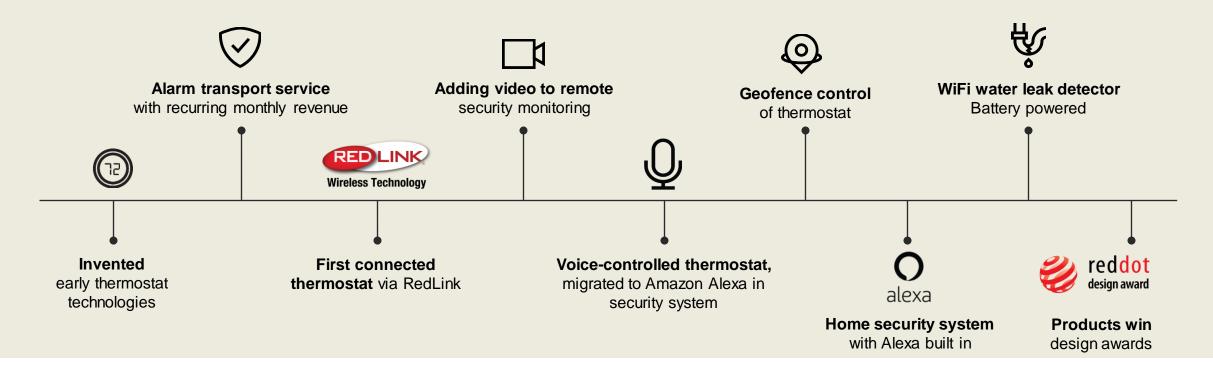

### History of Innovation is in our DNA

HARDWARE VS. SOFTWARE

## **Key Areas of Innovation**