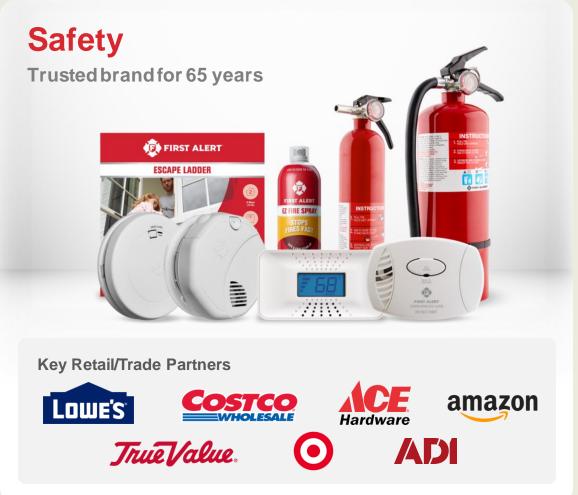

### Safety

Smoke Alarms
Carbon Monoxide Alarms
Combination Alarms
Fire Extinguishers
Escape Ladders