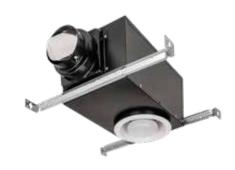

#### bathfan Recessed Series

A sleek and basic bathroom fan

The bath**fan** Recessed is a basic bathroom fan that combines functionality with a recessed light feature. Designed to efficiently ventilate your bathroom, it offers a single speed setting with a maximum airflow capacity of 80 CFM.

bathfan RCS80L

Lighted, 80 cfm

Introducing the bathfan selector, the revolutionary software that simplifies your bathroom fan selection. With just a few clicks, it analyzes your specifications and recommends the perfect fan, ensuring optimal ventilation and comfort. Say goodbye to guesswork and hello to efficiency.