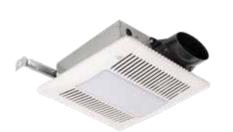

## bathfan Select Series

Higher CFM fan with plenty of options

With its larger size and higher CFM range, this fan ensures optimal air circulation and exhaust capability, providing you with a fresher and more comfortable bathroom environment. The bathfan Select offers customizable options to suit your specific preferences, such as occupancy and humidity sensors.

bathfan SMPL80 80 cfm

bathfan SMPL80L Lighted, 80 cfm

bathfan SMPL100 100 cfm

bathfan SMPL100L Lighted, 100 cfm

bath**fan SC50-80-110** 

50-80-110 cfm

bathfan SC50-80-110L Lighted, 50-80-110

bathfan S110-130-150 110-130-150 cfm,

bathfan S110-130-150L Lighted, 110-130-150 cfm

bathfan SC110-130-150H Lighted, 110-130-150 cfm

bathfan SC110-130-150LH Lighted, 110-130-150 cfm

bathfan SC110-130-150LHO Lighted, 110-130-150 cfm