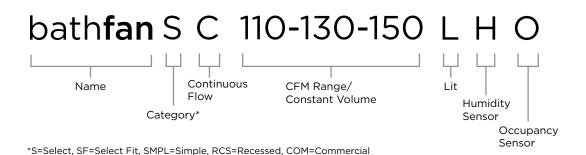

bathfan SMPL80 80 cfm

bathfan SMPL80L Lighted, 80 cfm

bathfan SMPL100 100 cfm

bathfan SMPL100L Lighted, 100 cfm

bath**fan SC50-80-110** 

50-80-110 cfm

bathfan SC50-80-110L Lighted, 50-80-110

bathfan S110-130-150 110-130-150 cfm,

bathfan S110-130-150L Lighted, 110-130-150 cfm

bathfan SC110-130-150H Lighted, 110-130-150 cfm

bathfan SC110-130-150LH Lighted, 110-130-150 cfm

bathfan SC110-130-150LHO Lighted, 110-130-150 cfm